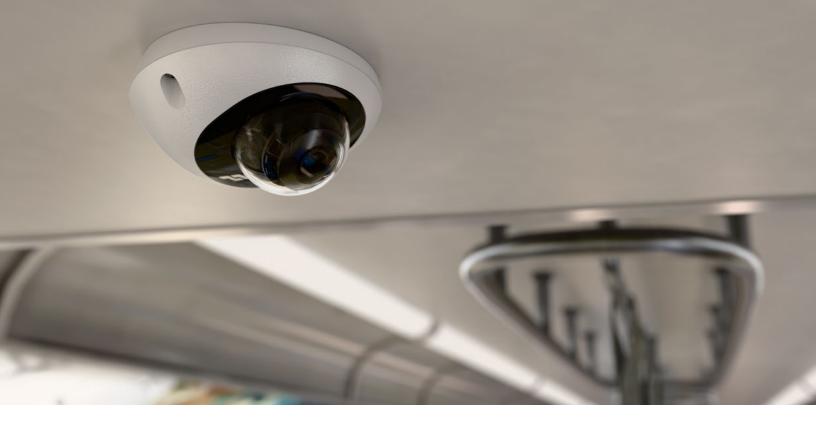

#### Cover your tracks

The Sarix Value 2 Series can withstand vibrations and shocks to capture critical details even within a moving train.

#### Easily connect to protect

Eliminate the stress that comes from your security setup. Install and activate your Value 2 Series camera on your existing video management system with ease.