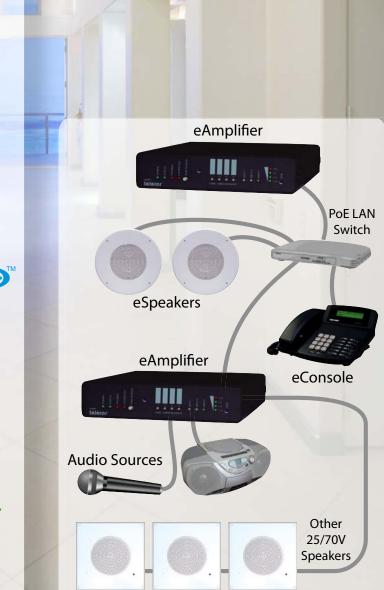

## **e**Amplifier

The eSeries Amplifier adds public addressing capabilities to your Telecor eSeries intercom system. The eAmplifier's compact design makes it ideal for decentralized cable and cost-saving installations. By combining Ethernet technology with proven amplifier design, Telecor has created a full-featured next-generation intercom system that is much easier and simpler to setup and maintain compared to traditional systems.

The eAmplifier also provides the ability to store and play audio files that can be activated from a contact closure or using the Administrative Console. This, combined with the built-in tone generator, makes the eAmplifier ideal for interfacing with building management systems to automatically or manually broadcast alarms and emergency announcements over loudspeakers in crystal-clear high-definition audio.

eAmplifiers are immediately operational and ready for use once connected to a LAN and an AC outlet. Additional configuration or programming of the eAmplifiers can be performed using an ePort, a device that connects to the LAN and to a laptop or desktop computer.

The Telecor eSeries Network Intercom system scales according to your facility's needs and size by adding additional eAmplifiers. The base model eAmplifier provides 30 watts of audio power, and higher power amplifiers are available as add-ons. The eAmplifier's capabilities, ease of installation, maintenance and use make it an attractive addition to any eSeries solution.